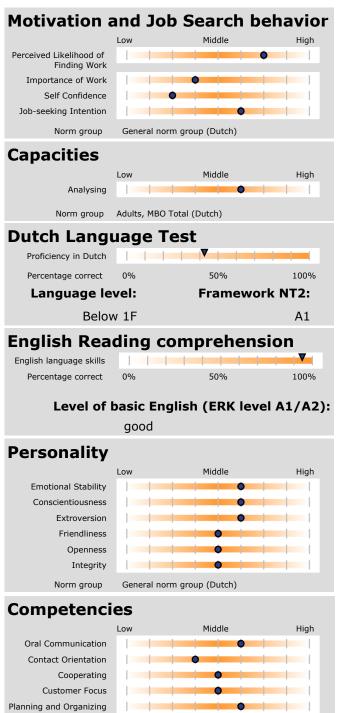

#### **Overview**

Below the candidate's test results are displayed. The center of the scale indicates the average score.

Perseverance
Progress Monitoring

Flexibility
Personal Drive
Guiding your SelfDevelopment
Norm group

General norm group (Dutch)